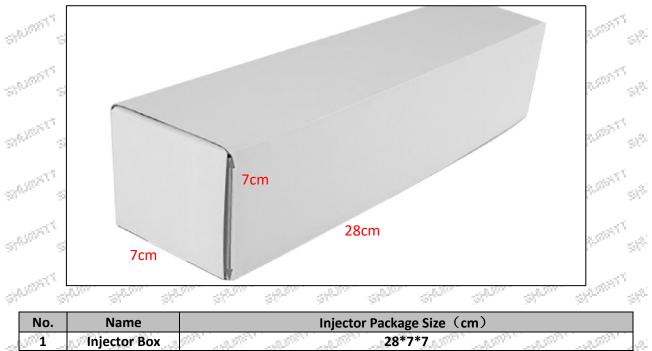

1.5.0445120252 Injector's Specifications and Dimensions Injector Size: 21.5cm\*4 cm \*4 cm = 344cm<sup>3</sup> (L\*W\*H=V) Injector Net Weight: 0.55kg Gross Weight: 0.6kg Injector Quality: China Made Brand New Package Size: 28cm\*7 cm \*7 cm = 1372 cm<sup>3</sup> Injector Type: Diesel Common Rail Injector MOQ: 4 Pieces