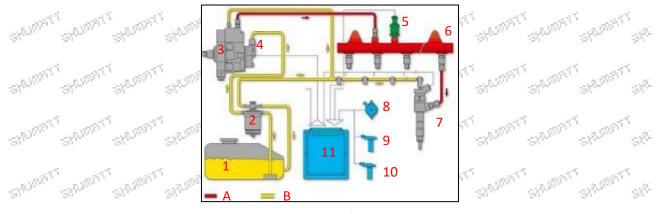

## Adaptation System: Common Rail System

Injector Series: 120 Series

Mob/WhatsApp: +86 13410541523 Email : <u>ruby@shumatt.com</u> © 2022 Shenzhen Shumatt Technology Co., Ltd Tel: +8675523215133 Website : www.shumatt.com

Parameter Performance: CRIN2-16 Matching Accessories: Gasket F 00R J01 453 (7.73 Injector Type: Electromagnetic Injector Support System Maximum Pressure: 1,600 Vehicle Configuration Information: CUMMINS