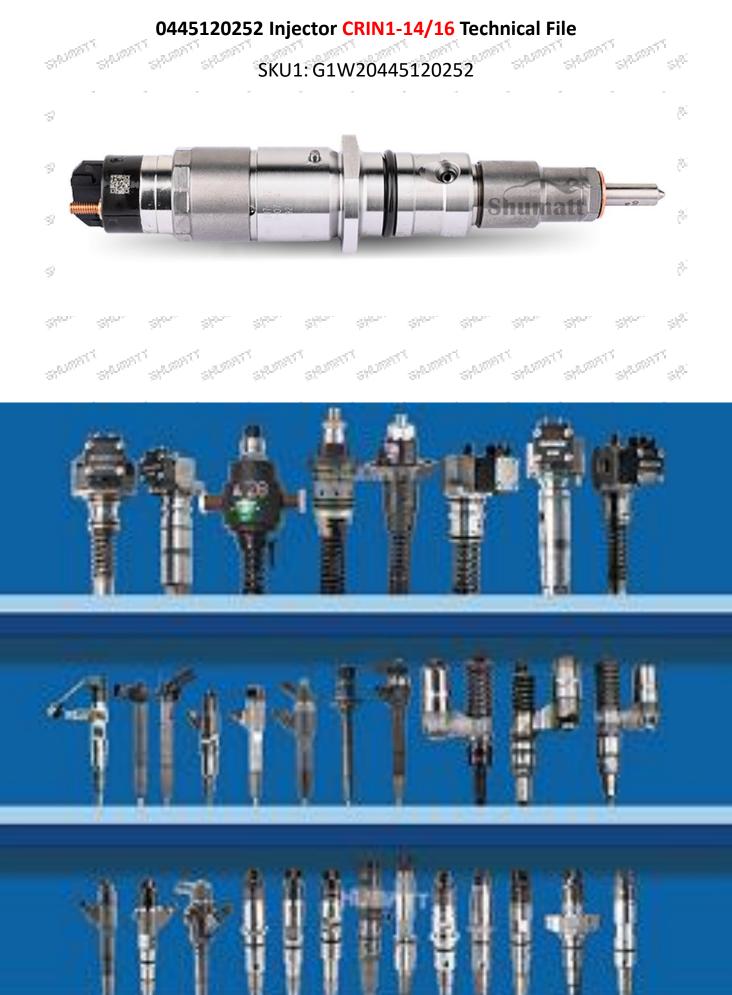

## 1.0445120252 Injector's Introduction

1.1. 0445120252 Injector's Basic Information

| SHARNE SHARES SH   | COTT SHAPPT SH    |
|--------------------|----------------------------------------------------------------------------------|
| Title              | China made new high quality diesel injector 0445120252 fuel injector CRIN1-14/16 |
| SPARATE SPARATE SP | CALL REPART REPUT          |
| SKU                | G1W20445120252                                                                   |
| SKU SKU            | and the state of the state.  |

## (3) Injector Part Number's Common Writing

0445120252, 0 445 120 252, 0445 120 252, 0445120 252, 0 445120252, 0 445120 252, 0445120152, 0 445 120 152, 0445120 152, 0 445120152, 0 445120 152

| 1.               | 1.3.0445120252 Injector's Matching Information |                  |                 |                    |             |                |                       |              |                   |          |                |
|------------------|------------------------------------------------|------------------|-----------------|--------------------|-------------|----------------|-----------------------|--------------|-------------------|----------|----------------|
| Vehical<br>brand | Series                                         | Car<br>Model     | Engine<br>Model | Production<br>date | Power<br>KW | Horse<br>power | Emission<br>Standards | Manufacturer | Emissions<br>(L)  | Cylinder | Power Source V |
| CUMMINS          | QS                                             | an<br>Antonia di | QSB 5.9         | 09/2001 -          | ATT SPART   | IT SAME        | T SRUDAT              | CUMMINS      | 5.9               | AT GAT   | 12             |
| CUMMINS          | os                                             | ALTER C          | QSB6.7          | 09/2006 -          | 98-202      | 133-275        | N SPLEEN              | CUMMINS      | 5 <sup>.6.7</sup> | ST 4 ST  | 24             |